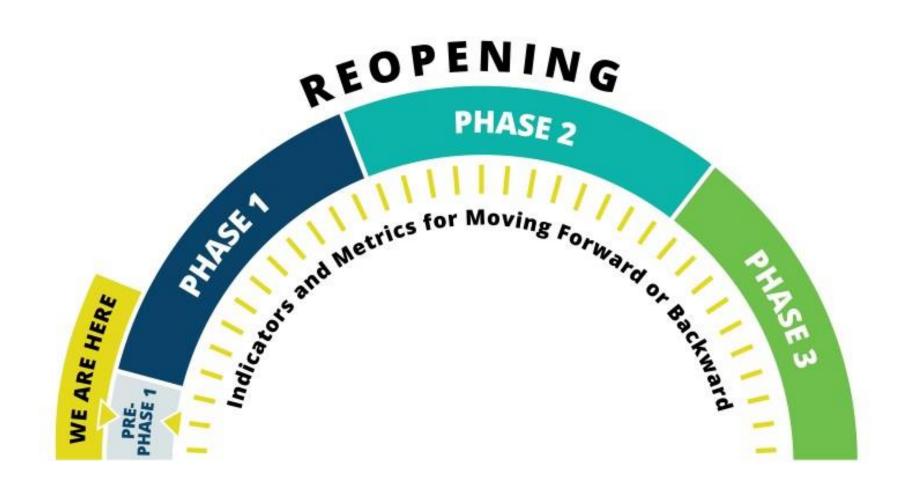

mends an approach of easing restrictions in three phases, based on the advice of public health experts. ments, or "gating criteria," before advancing to each phase.

#### egional Gating Criteria

#### Phased Opening.

|               | ONULU                                                                                                                                | HOUTTALO                                                                                                   |
|---------------|--------------------------------------------------------------------------------------------------------------------------------------|------------------------------------------------------------------------------------------------------------|
| za-like       | Downward trajectory of documented cases within a 14-day period.                                                                      | Treat all patients without crisis care.                                                                    |
|               | OR                                                                                                                                   | AND                                                                                                        |
| -like<br>in a | Downward trajectory of positive tests as<br>a percent of total tests within a 14-day<br>period (flat or increasing volume of tests). | Robust testing program in place for<br>at-risk healthcare workers, including<br>emerging antibody testing. |
|               | ses of the program and should be considered st<br>through the three phases.                                                          | landard practice at all times. Restrictions are                                                            |

#### ases

| ene.     | Develop and implement appropriate policies, in accordance with federal, state and local regulations and guidance, and informed by industry best practices. |
|----------|------------------------------------------------------------------------------------------------------------------------------------------------------------|
| ay home. | Monitor workforce for indicative symptoms. Do not allow symptomatic people to physically return to work until cleared by a medical provider.               |
|          | Develop and implement policies and procedures for workforce contact tracing following employee COVID+ test.                                                |

### **Phased Approach**