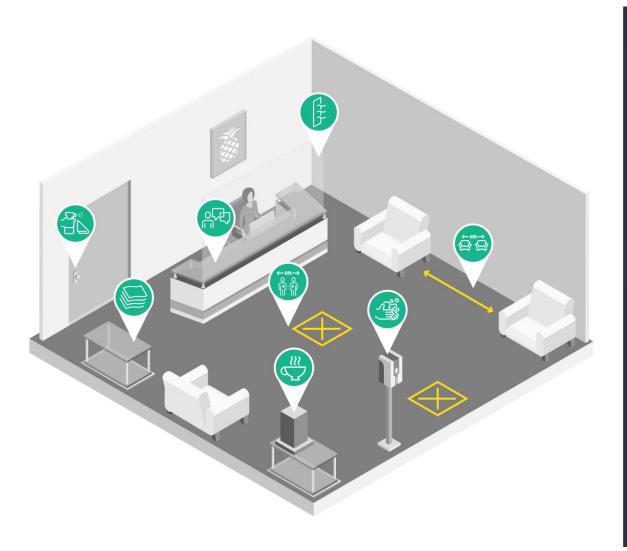

## **Because We Care**Putting Safety at the Forefront

Front desk Plexiglas shields

**Contactless registration** 

Social-Distance floor markings

Chairs spaced out

Magazines removed from tables

Coffee & snack service suspended

**Hand-sanitizing stations** 

Enhanced cleaning of high-touch areas