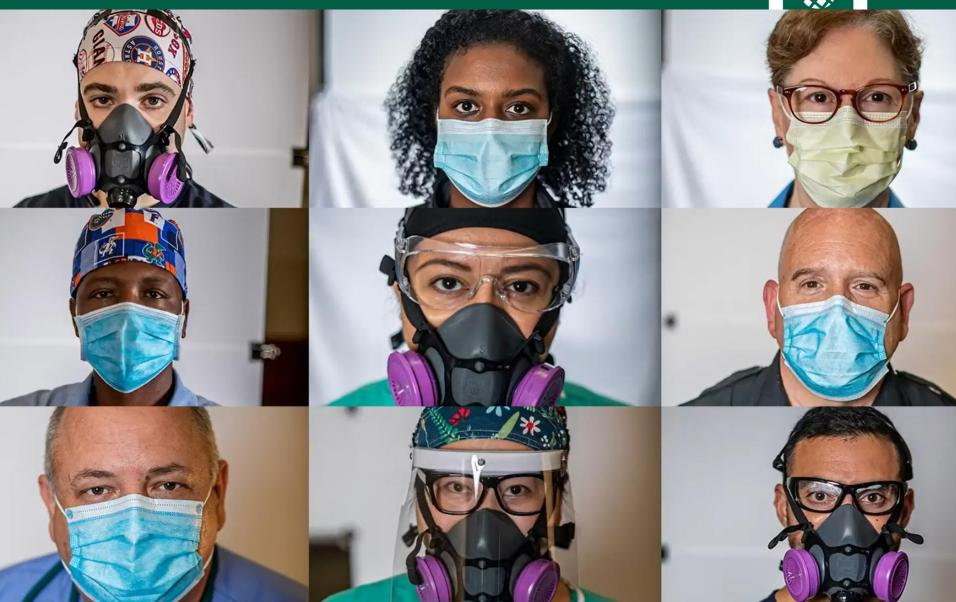

**EMPLOYERS** 

Baptist Health South Florida

Healthcare that Cares

nes for All Staff ir to Stay Safe Š N-95 MASK\*\* \* \* Š \* \* Š \* \* Š \* 

bation/extubation, bronchoscopy/endoscopy, CPAP/BiPAP, bag mask, ventilation, CPR, nebulizer treatments iotomy cam, bedside swallow evaluation and high-flow nasal cannula. Ivae formical maskl

alent protection (i.e., N99 and other industrial type respirators). Please note N99 not to be used in sterile environment.

Baptist Health South Florida

Healthcare that Cares