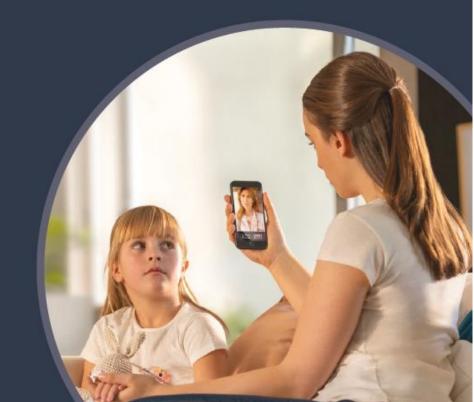

### The Role of Technology

#### Keep your family safe from COVID-19.

Stay home and see our doctors from your phone.

## FREE visit\* Code CARE19

Download the App and see a doctor today